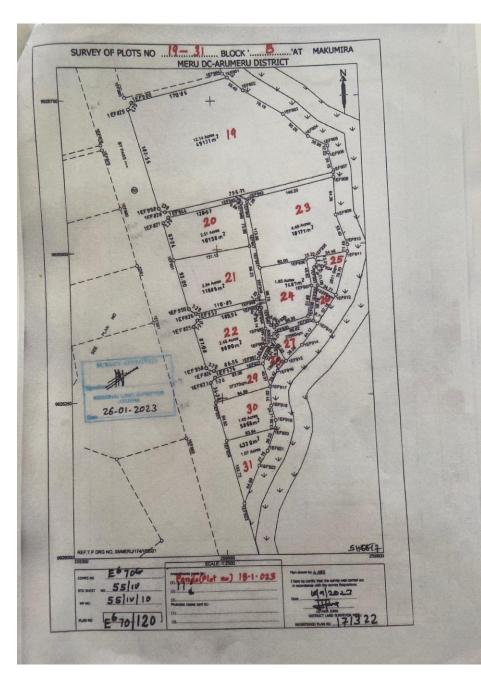

# Block A along the Tarmac Road—78 areas for hostels, urban farming, rec areas, apartments, etc.

# Each plot is explained: A 1-43; B 1-35 and potential rent per year.

| NO | BLOCK | USES                 | R.PLAN NO.     | AREA               | LAND<br>VALUE RATE | LAND<br>RENT<br>RATE | PREMOUM        | LAND RENT    | REGISTRATIO     | STAMP DUTY  | CERTIFICATE | DEED PLAN    | APPRICATION                                                                                                     | TOTAL              |
|----|-------|----------------------|----------------|--------------------|--------------------|----------------------|----------------|--------------|-----------------|-------------|-------------|--------------|-----------------------------------------------------------------------------------------------------------------|--------------------|
| 1  | •     | SECONDAR<br>Y SCHOOL | 171315         | 107,889.19         | 22,250.00          | 50                   | 12,002,672.39  | 1,348,614.88 | N<br>809,168.93 | 200 000 000 |             |              | FEE                                                                                                             |                    |
| 2  | A     | HOUSING              | 171315         | 20,396.16          | 17,250.00          | 34                   |                |              | 005,100.53      | 269,862.98  | 50,000.00   | 20,000.00    | 20,000.00                                                                                                       | 14.520,319.1       |
| 3  | A     | HOUSING              | 171315         | 8,619.804          | 17,250.00          |                      | 1,759,168.80   | 173,367.36   | 104,020.42      | 34,813.47   | 50,000.00   | 20,000.00    | 20,000.00                                                                                                       | 2,161,370.0        |
| 5  | A     | URBAN                | 171316         | 13.072.00          |                    | 34                   | 743,458.10     | 73,268.33    | 43,961.00       | 14,793.67   | 50,000.00   | 20,000.00    | 20,000.00                                                                                                       | 965,481 1          |
| 6  | A     | FARM<br>URBAN        |                |                    |                    | 1.24                 | 1,454,260.00   | 16,209.28    | 2,431.39        | 845.46      | 50,000.00   | 20,000.00    | 20,000.00                                                                                                       |                    |
| 7  | A     | FARM                 | 171316         | 26,953.00          | 22,250.00          | 1.24                 | 2.998,521.25   | 33,421.72    | 5,013.26        | 1,706.09    | 50,000.00   | 20,000.00    |                                                                                                                 | 1.563,746.1        |
|    |       | FARM                 | 171316         | 13,031.00          | 22,250.00          | 1.24                 | 1,449,698.75   | 16,158.44    | 2,423.77        | 842.92      | 50,000.00   |              | 20,000.00                                                                                                       | 3,128,662 3        |
| 8  | A     | FARM                 | 171316         | 25,658.00          | 22,250.00          | 1.24                 | 2,854,452.50   | 31,815.92    | 4.772.39        | 1,625.80    |             | 20,000.00    | 20,000,00                                                                                                       | 1,559,123.8        |
| 9  | A     | FARM                 | 171316         | 25,820.00          | 22,250.00          | 1.24                 | 2,872,475.00   | 32,016.80    |                 |             | 50,000.00   | 20,000.00    | 20,000.00                                                                                                       | 2,982,666.         |
| 10 | A     | HOUSING              | 171316         | 12,708.00          | 22,250.00          | 67                   | 1.413.765.00   | 212,859.00   | 4,802.52        | 1,635.84    | 50,000.00   | 20,000.00    | 20,000.00                                                                                                       | 3,000,930.1        |
| -  | A     | ESTATE               | 171316         | 12,627.00          | 17,250.00          | 34                   | 1,089,078.75   | 107,329.50   | 64,397.70       | 42,711.80   | 50,000.00   | 20,000.00    | 20,000.00                                                                                                       | 1,887,051          |
| 12 | A     | LIGHT<br>INDUST      | 171316         | 4,533.00           | 27,500.00          | 126                  | 623,287,50     | 142,789.50   |                 | 21,605.90   | 50,000.00   | 20,000.00    | 20,000.00                                                                                                       | 1.372,411          |
| 13 | A     | CHURCH               | 171316         | 14,124.00          | 19,500.00          | 19925                | 1,377,090.00   | 142,783,30   | 85,673.70       | 28,697.90   | 50,000.00   | 20,000.00    | 20,000.00                                                                                                       | 970.448.           |
| 4  | A     | ION                  | 171316         | 2,999.00           | 17,250.00          | 1.24                 | 258,663.75     | 3,718.76     | 1,000.00        | 1,000.00    | 50.000.00   | 20,000.00    | 20,000.00                                                                                                       | 1,469,090.         |
| 15 | A     | FARM                 | 171317         | 10,886.00          | 22,250.00          | 1.24                 | L211.067.50    |              |                 | 1,000.00    | \$0,000.00  | 20,000.00    | 20,000.00                                                                                                       | 354,382.           |
| 16 | A     | URBAN                | 171317         | 12,141.00          | 22,250.00          | 1.24                 | 1,350,686.25   | 13,498.64    | 2,024.80        | 1,008.00    | 50,000.00   | 20,000.00    | 20,000.00                                                                                                       | 1,317,590          |
| 7  | A     | URBAN                | 171317         | 12,896.00          | 22,250.00          | 1.24                 |                | 15,054,84    | 2,258.23        | 1,000.00    | 50,000.00   | 20,000.00    | 20,000.00                                                                                                       | Contraction of the |
| 8  | A     | URBAN                | 171317         | 12,424.00          |                    |                      | 1,434,680.00   | 15,991.04    | 2,398.66        | 1,000.00    | 50,000.00   | 20.000.00    | The second se | 1,458,999.         |
| 9  | A     | URBAN                | 171317         | No. of Contraction | 22,250.00          | 1.24                 | 1,382,170.00   | 15,405.76    | 2,310.86        | 1,000.00    | 50,000.00   | 20,000.00    | 20,000.00                                                                                                       | 1,544,069.         |
| -  |       | FARM                 | 11311          | 16,187.00          | 22,250.00          | 1.24                 | 1,800.803.75   | 20,071.88    | 3,010.78        | 1,038.59    | 50,000.00   | A ALCONTRACT |                                                                                                                 | 1,490,886          |
|    |       |                      | and the second | 1                  |                    |                      | and the second | 100-100      | 3 .             |             | 30,000.00   | 20,000.00    | 20,000.00                                                                                                       | 1,914,925          |