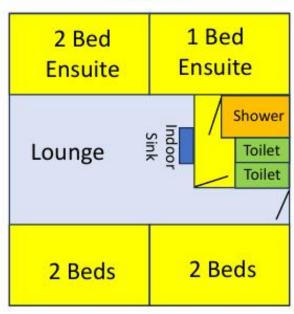

### What are the rooms like?

**Google Maps View** 

#### Meru Diocese Rest House

#### Annex