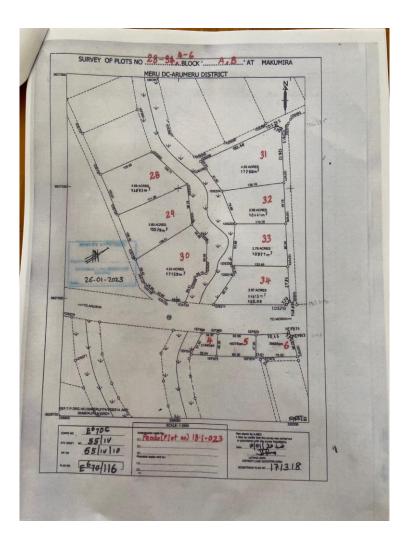

# Each plot is explained: A 1-43; B 1-35 and potential rent per year.

| NO | BLOCK | USES                 | R.PLAN NO.     | AREA               | LAND<br>VALUE RATE | LAND<br>RENT<br>RATE | PREMOUM        | LAND RENT    | REGISTRATIO     | STAMP DUTY  | CERTIFICATE | DEED PLAN    | APPRICATION                                                                                                     | TOTAL              |
|----|-------|----------------------|----------------|--------------------|--------------------|----------------------|----------------|--------------|-----------------|-------------|-------------|--------------|-----------------------------------------------------------------------------------------------------------------|--------------------|
| 1  | •     | SECONDAR<br>Y SCHOOL | 171315         | 107,889.19         | 22,250.00          | 50                   | 12,002,672.39  | 1,348,614.88 | N<br>809,168.93 | 200 000 000 |             |              | FEE                                                                                                             |                    |
| 2  | A     | HOUSING              | 171315         | 20,396.16          | 17,250.00          | 34                   |                |              | 005,100.53      | 269,862.98  | 50,000.00   | 20,000.00    | 20,000.00                                                                                                       | 14.520,319.1       |
| 3  | A     | HOUSING              | 171315         | 8,619.804          | 17,250.00          |                      | 1,759,168.80   | 173,367.36   | 104,020.42      | 34,813.47   | 50,000.00   | 20,000.00    | 20,000.00                                                                                                       | 2,161,370.0        |
| 5  | A     | URBAN                | 171316         | 13.072.00          |                    | 34                   | 743,458.10     | 73,268.33    | 43,961.00       | 14,793.67   | 50,000.00   | 20,000.00    | 20,000.00                                                                                                       | 965,481 1          |
| 6  | A     | FARM<br>URBAN        |                |                    |                    | 1.24                 | 1,454,260.00   | 16,209.28    | 2,431.39        | 845.46      | 50,000.00   | 20,000.00    | 20,000.00                                                                                                       |                    |
| 7  | A     | FARM                 | 171316         | 26,953.00          | 22,250.00          | 1.24                 | 2.998,521.25   | 33,421.72    | 5,013.26        | 1,706.09    | 50,000.00   | 20,000.00    |                                                                                                                 | 1.563,746.1        |
|    |       | FARM                 | 171316         | 13,031.00          | 22,250.00          | 1.24                 | 1,449,698.75   | 16,158.44    | 2,423.77        | 842.92      | 50,000.00   |              | 20,000.00                                                                                                       | 3,128,662 3        |
| 8  | A     | FARM                 | 171316         | 25,658.00          | 22,250.00          | 1.24                 | 2,854,452.50   | 31,815.92    | 4.772.39        | 1,625.80    |             | 20,000.00    | 20,000,00                                                                                                       | 1,559,123.8        |
| 9  | A     | FARM                 | 171316         | 25,820.00          | 22,250.00          | 1.24                 | 2,872,475.00   | 32,016.80    |                 |             | 50,000.00   | 20,000.00    | 20,000.00                                                                                                       | 2,982,666.         |
| 10 | A     | HOUSING              | 171316         | 12,708.00          | 22,250.00          | 67                   | 1.413.765.00   | 212,859.00   | 4,802.52        | 1,635.84    | 50,000.00   | 20,000.00    | 20,000.00                                                                                                       | 3,000,930.1        |
| -  | A     | ESTATE               | 171316         | 12,627.00          | 17,250.00          | 34                   | 1,089,078.75   | 107,329.50   | 64,397.70       | 42,711.80   | 50,000.00   | 20,000.00    | 20,000.00                                                                                                       | 1,887,051          |
| 12 | A     | LIGHT<br>INDUST      | 171316         | 4,533.00           | 27,500.00          | 126                  | 623,287,50     | 142,789.50   |                 | 21,605.90   | 50,000.00   | 20,000.00    | 20,000.00                                                                                                       | 1.372,411          |
| 13 | A     | CHURCH               | 171316         | 14,124.00          | 19,500.00          | 19925                | 1,377,090.00   | 142,783,30   | 85,673.70       | 28,697.90   | 50,000.00   | 20,000.00    | 20,000.00                                                                                                       | 970.448.           |
| 4  | A     | ION                  | 171316         | 2,999.00           | 17,250.00          | 1.24                 | 258,663.75     | 3,718.76     | 1,000.00        | 1,000.00    | 50.000.00   | 20,000.00    | 20,000.00                                                                                                       | 1,469,090.         |
| 15 | A     | FARM                 | 171317         | 10,886.00          | 22,250.00          | 1.24                 | L211.067.50    |              |                 | 1,000.00    | \$0,000.00  | 20,000.00    | 20,000.00                                                                                                       | 354,382.           |
| 16 | A     | URBAN                | 171317         | 12,141.00          | 22,250.00          | 1.24                 | 1,350,686.25   | 13,498.64    | 2,024.80        | 1,008.00    | 50,000.00   | 20,000.00    | 20,000.00                                                                                                       | 1,317,590          |
| 7  | A     | URBAN                | 171317         | 12,896.00          | 22,250.00          | 1.24                 |                | 15,054,84    | 2,258.23        | 1,000.00    | 50,000.00   | 20,000.00    | 20,000.00                                                                                                       | Contraction of the |
| 8  | A     | URBAN                | 171317         | 12,424.00          |                    |                      | 1,434,680.00   | 15,991.04    | 2,398.66        | 1,000.00    | 50,000.00   | 20.000.00    | The second se | 1,458,999.         |
| 9  | A     | URBAN                | 171317         | No. of Contraction | 22,250.00          | 1.24                 | 1,382,170.00   | 15,405.76    | 2,310.86        | 1,000.00    | 50,000.00   | 20,000.00    | 20,000.00                                                                                                       | 1,544,069.         |
| -  |       | FARM                 | 11311          | 16,187.00          | 22,250.00          | 1.24                 | 1,800.803.75   | 20,071.88    | 3,010.78        | 1,038.59    | 50,000.00   | A ALCONTRACT |                                                                                                                 | 1,490,886          |
|    |       |                      | and the second | 1                  |                    |                      | and the second | 100-100      | 3 .             |             | 30,000.00   | 20,000.00    | 20,000.00                                                                                                       | 1,914,925          |