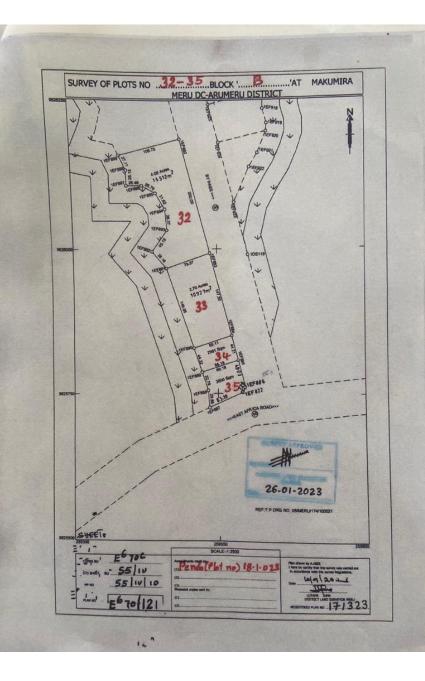

# Block A along the Tarmac Road—78 areas for hostels, urban farming, rec areas, apartments, etc.

# Each plot is explained: A 1-43; B 1-35 and potential rent per year.

| NO | BLOCK | USES                 | R.PLAN NO.     | AREA               | LAND<br>VALUE RATE | LAND<br>RENT<br>RATE | PREMOUM        | LAND RENT    | REGISTRATIO     | STAMP DUTY  | CERTIFICATE | DEED PLAN    | APPRICATION                                                                                                     | TOTAL              |
|----|-------|----------------------|----------------|--------------------|--------------------|----------------------|----------------|--------------|-----------------|-------------|-------------|--------------|-----------------------------------------------------------------------------------------------------------------|--------------------|
| 1  | •     | SECONDAR<br>Y SCHOOL | 171315         | 107,889.19         | 22,250.00          | 50                   | 12,002,672.39  | 1,348,614.88 | N<br>809,168.93 | 200 000 000 |             |              | FEE                                                                                                             |                    |
| 2  | A     | HOUSING              | 171315         | 20,396.16          | 17,250.00          | 34                   |                |              | 005,100.53      | 269,862.98  | 50,000.00   | 20,000.00    | 20,000.00                                                                                                       | 14.520,319.1       |
| 3  | A     | HOUSING              | 171315         | 8,619.804          | 17,250.00          |                      | 1,759,168.80   | 173,367.36   | 104,020.42      | 34,813.47   | 50,000.00   | 20,000.00    | 20,000.00                                                                                                       | 2,161,370.0        |
| 5  | A     | URBAN                | 171316         | 13.072.00          |                    | 34                   | 743,458.10     | 73,268.33    | 43,961.00       | 14,793.67   | 50,000.00   | 20,000.00    | 20,000.00                                                                                                       | 965,481 1          |
| 6  | A     | FARM<br>URBAN        |                |                    |                    | 1.24                 | 1,454,260.00   | 16,209.28    | 2,431.39        | 845.46      | 50,000.00   | 20,000.00    | 20,000.00                                                                                                       |                    |
| 7  | A     | FARM                 | 171316         | 26,953.00          | 22,250.00          | 1.24                 | 2.998,521.25   | 33,421.72    | 5,013.26        | 1,706.09    | 50,000.00   | 20,000.00    |                                                                                                                 | 1.563,746.1        |
|    |       | FARM                 | 171316         | 13,031.00          | 22,250.00          | 1.24                 | 1,449,698.75   | 16,158.44    | 2,423.77        | 842.92      | 50,000.00   |              | 20,000.00                                                                                                       | 3,128,662 3        |
| 8  | A     | FARM                 | 171316         | 25,658.00          | 22,250.00          | 1.24                 | 2,854,452.50   | 31,815.92    | 4.772.39        | 1,625.80    |             | 20,000.00    | 20,000,00                                                                                                       | 1,559,123.8        |
| 9  | A     | FARM                 | 171316         | 25,820.00          | 22,250.00          | 1.24                 | 2,872,475.00   | 32,016.80    |                 |             | 50,000.00   | 20,000.00    | 20,000.00                                                                                                       | 2,982,666.         |
| 10 | A     | HOUSING              | 171316         | 12,708.00          | 22,250.00          | 67                   | 1.413.765.00   | 212,859.00   | 4,802.52        | 1,635.84    | 50,000.00   | 20,000.00    | 20,000.00                                                                                                       | 3,000,930.1        |
| -  | A     | ESTATE               | 171316         | 12,627.00          | 17,250.00          | 34                   | 1,089,078.75   | 107,329.50   | 64,397.70       | 42,711.80   | 50,000.00   | 20,000.00    | 20,000.00                                                                                                       | 1,887,051          |
| 12 | A     | LIGHT<br>INDUST      | 171316         | 4,533.00           | 27,500.00          | 126                  | 623,287,50     | 142,789.50   |                 | 21,605.90   | 50,000.00   | 20,000.00    | 20,000.00                                                                                                       | 1.372,411          |
| 13 | A     | CHURCH               | 171316         | 14,124.00          | 19,500.00          | 19925                | 1,377,090.00   | 142,783,30   | 85,673.70       | 28,697.90   | 50,000.00   | 20,000.00    | 20,000.00                                                                                                       | 970.448.           |
| 4  | A     | ION                  | 171316         | 2,999.00           | 17,250.00          | 1.24                 | 258,663.75     | 3,718.76     | 1,000.00        | 1,000.00    | 50.000.00   | 20,000.00    | 20,000.00                                                                                                       | 1,469,090.         |
| 15 | A     | FARM                 | 171317         | 10,886.00          | 22,250.00          | 1.24                 | L211.067.50    |              |                 | 1,000.00    | \$0,000.00  | 20,000.00    | 20,000.00                                                                                                       | 354,382.           |
| 16 | A     | URBAN                | 171317         | 12,141.00          | 22,250.00          | 1.24                 | 1,350,686.25   | 13,498.64    | 2,024.80        | 1,008.00    | 50,000.00   | 20,000.00    | 20,000.00                                                                                                       | 1,317,590          |
| 7  | A     | URBAN                | 171317         | 12,896.00          | 22,250.00          | 1.24                 |                | 15,054,84    | 2,258.23        | 1,000.00    | 50,000.00   | 20,000.00    | 20,000.00                                                                                                       | Contraction of the |
| 8  | A     | URBAN                | 171317         | 12,424.00          |                    |                      | 1,434,680.00   | 15,991.04    | 2,398.66        | 1,000.00    | 50,000.00   | 20.000.00    | The second se | 1,458,999.         |
| 9  | A     | URBAN                | 171317         | No. of Contraction | 22,250.00          | 1.24                 | 1,382,170.00   | 15,405.76    | 2,310.86        | 1,000.00    | 50,000.00   | 20,000.00    | 20,000.00                                                                                                       | 1,544,069.         |
| -  |       | FARM                 | 11311          | 16,187.00          | 22,250.00          | 1.24                 | 1,800.803.75   | 20,071.88    | 3,010.78        | 1,038.59    | 50,000.00   | A ALCONTRACT |                                                                                                                 | 1,490,886          |
|    |       |                      | and the second | 1                  |                    |                      | and the second | 100-100      | 3 .             |             | 30,000.00   | 20,000.00    | 20,000.00                                                                                                       | 1,914,925          |