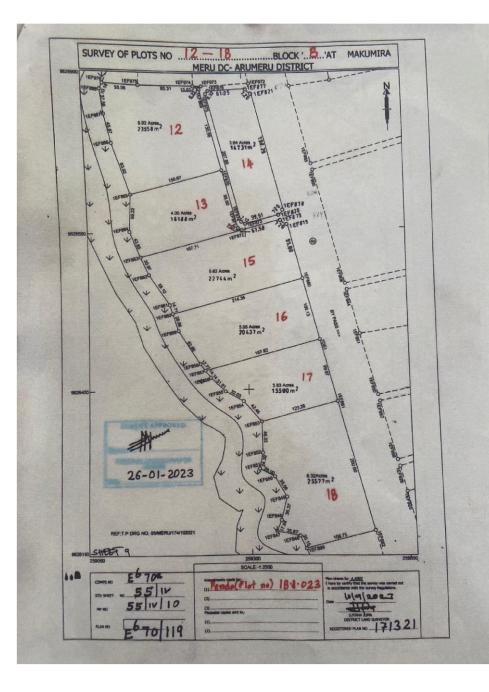

# Each plot is explained: A 1-43; B 1-35 and potential rent per year.

| NO | BLOCK | USES                 | R.PLAN NO.     | AREA               | LAND<br>VALUE RATE | LAND<br>RENT<br>RATE | PREMOUM        | LAND RENT    | REGISTRATIO     | STAMP DUTY  | CERTIFICATE | DEED PLAN    | APPRICATION                                                                                                     | TOTAL              |
|----|-------|----------------------|----------------|--------------------|--------------------|----------------------|----------------|--------------|-----------------|-------------|-------------|--------------|-----------------------------------------------------------------------------------------------------------------|--------------------|
| 1  | •     | SECONDAR<br>Y SCHOOL | 171315         | 107,889.19         | 22,250.00          | 50                   | 12,002,672.39  | 1,348,614.88 | N<br>809,168.93 | 200 000 000 |             |              | FEE                                                                                                             |                    |
| 2  | A     | HOUSING              | 171315         | 20,396.16          | 17,250.00          | 34                   |                |              | 005,100.53      | 269,862.98  | 50,000.00   | 20,000.00    | 20,000.00                                                                                                       | 14.520,319.1       |
| 3  | A     | HOUSING              | 171315         | 8,619.804          | 17,250.00          |                      | 1,759,168.80   | 173,367.36   | 104,020.42      | 34,813.47   | 50,000.00   | 20,000.00    | 20,000.00                                                                                                       | 2,161,370.0        |
| 5  | A     | URBAN                | 171316         | 13.072.00          |                    | 34                   | 743,458.10     | 73,268.33    | 43,961.00       | 14,793.67   | 50,000.00   | 20,000.00    | 20,000.00                                                                                                       | 965,481 1          |
| 6  | A     | FARM<br>URBAN        |                |                    |                    | 1.24                 | 1,454,260.00   | 16,209.28    | 2,431.39        | 845.46      | 50,000.00   | 20,000.00    | 20,000.00                                                                                                       |                    |
| 7  | A     | FARM                 | 171316         | 26,953.00          | 22,250.00          | 1.24                 | 2.998,521.25   | 33,421.72    | 5,013.26        | 1,706.09    | 50,000.00   | 20,000.00    |                                                                                                                 | 1.563,746.1        |
|    |       | FARM                 | 171316         | 13,031.00          | 22,250.00          | 1.24                 | 1,449,698.75   | 16,158.44    | 2,423.77        | 842.92      | 50,000.00   |              | 20,000.00                                                                                                       | 3,128,662 3        |
| 8  | A     | FARM                 | 171316         | 25,658.00          | 22,250.00          | 1.24                 | 2,854,452.50   | 31,815.92    | 4.772.39        | 1,625.80    |             | 20,000.00    | 20,000,00                                                                                                       | 1,559,123.8        |
| 9  | A     | FARM                 | 171316         | 25,820.00          | 22,250.00          | 1.24                 | 2,872,475.00   | 32,016.80    |                 |             | 50,000.00   | 20,000.00    | 20,000.00                                                                                                       | 2,982,666.         |
| 10 | A     | HOUSING              | 171316         | 12,708.00          | 22,250.00          | 67                   | 1.413.765.00   | 212,859.00   | 4,802.52        | 1,635.84    | 50,000.00   | 20,000.00    | 20,000.00                                                                                                       | 3,000,930.1        |
| -  | A     | ESTATE               | 171316         | 12,627.00          | 17,250.00          | 34                   | 1,089,078.75   | 107,329.50   | 64,397.70       | 42,711.80   | 50,000.00   | 20,000.00    | 20,000.00                                                                                                       | 1,887,051          |
| 12 | A     | LIGHT<br>INDUST      | 171316         | 4,533.00           | 27,500.00          | 126                  | 623,287,50     | 142,789.50   |                 | 21,605.90   | 50,000.00   | 20,000.00    | 20,000.00                                                                                                       | 1.372,411          |
| 13 | A     | CHURCH               | 171316         | 14,124.00          | 19,500.00          | 19925                | 1,377,090.00   | 142,783,30   | 85,673.70       | 28,697.90   | 50,000.00   | 20,000.00    | 20,000.00                                                                                                       | 970.448.           |
| 4  | A     | ION                  | 171316         | 2,999.00           | 17,250.00          | 1.24                 | 258,663.75     | 3,718.76     | 1,000.00        | 1,000.00    | 50.000.00   | 20,000.00    | 20,000.00                                                                                                       | 1,469,090.         |
| 15 | A     | FARM                 | 171317         | 10,886.00          | 22,250.00          | 1.24                 | L211.067.50    |              |                 | 1,000.00    | \$0,000.00  | 20,000.00    | 20,000.00                                                                                                       | 354,382.           |
| 16 | A     | URBAN                | 171317         | 12,141.00          | 22,250.00          | 1.24                 | 1,350,686.25   | 13,498.64    | 2,024.80        | 1,008.00    | 50,000.00   | 20,000.00    | 20,000.00                                                                                                       | 1,317,590          |
| 7  | A     | URBAN                | 171317         | 12,896.00          | 22,250.00          | 1.24                 |                | 15,054,84    | 2,258.23        | 1,000.00    | 50,000.00   | 20,000.00    | 20,000.00                                                                                                       | Contraction of the |
| 8  | A     | URBAN                | 171317         | 12,424.00          |                    |                      | 1,434,680.00   | 15,991.04    | 2,398.66        | 1,000.00    | 50,000.00   | 20.000.00    | The second se | 1,458,999.         |
| 9  | A     | URBAN                | 171317         | No. of Contraction | 22,250.00          | 1.24                 | 1,382,170.00   | 15,405.76    | 2,310.86        | 1,000.00    | 50,000.00   | 20,000.00    | 20,000.00                                                                                                       | 1,544,069.         |
| -  |       | FARM                 | 11311          | 16,187.00          | 22,250.00          | 1.24                 | 1,800.803.75   | 20,071.88    | 3,010.78        | 1,038.59    | 50,000.00   | A ALCONTRACT |                                                                                                                 | 1,490,886          |
|    |       |                      | and the second | 1                  |                    |                      | and the second | 100-100      | 3 .             |             | 30,000.00   | 20,000.00    | 20,000.00                                                                                                       | 1,914,925          |