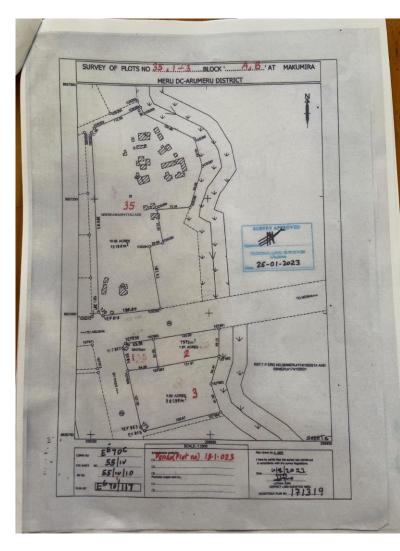

# Each plot is explained: A 1-43; B 1-35 and potential rent per year.

| NO | BLOCK | USES                 | R.PLAN NO.     | AREA               | LAND<br>VALUE RATE | LAND<br>RENT<br>RATE | PREMOUM        | LAND RENT    | REGISTRATIO     | STAMP DUTY  | CERTIFICATE | DEED PLAN    | APPRICATION                                                                                                     | TOTAL              |
|----|-------|----------------------|----------------|--------------------|--------------------|----------------------|----------------|--------------|-----------------|-------------|-------------|--------------|-----------------------------------------------------------------------------------------------------------------|--------------------|
| 1  | •     | SECONDAR<br>Y SCHOOL | 171315         | 107,889.19         | 22,250.00          | 50                   | 12,002,672.39  | 1,348,614.88 | N<br>809,168.93 | 200 000 000 |             |              | FEE                                                                                                             |                    |
| 2  | A     | HOUSING              | 171315         | 20,396.16          | 17,250.00          | 34                   |                |              | 005,100.53      | 269,862.98  | 50,000.00   | 20,000.00    | 20,000.00                                                                                                       | 14.520,319.1       |
| 3  | A     | HOUSING              | 171315         | 8,619.804          | 17,250.00          |                      | 1,759,168.80   | 173,367.36   | 104,020.42      | 34,813.47   | 50,000.00   | 20,000.00    | 20,000.00                                                                                                       | 2,161,370.0        |
| 5  | A     | URBAN                | 171316         | 13.072.00          |                    | 34                   | 743,458.10     | 73,268.33    | 43,961.00       | 14,793.67   | 50,000.00   | 20,000.00    | 20,000.00                                                                                                       | 965,481 1          |
| 6  | A     | FARM<br>URBAN        |                |                    |                    | 1.24                 | 1,454,260.00   | 16,209.28    | 2,431.39        | 845.46      | 50,000.00   | 20,000.00    | 20,000.00                                                                                                       |                    |
| 7  | A     | FARM                 | 171316         | 26,953.00          | 22,250.00          | 1.24                 | 2.998,521.25   | 33,421.72    | 5,013.26        | 1,706.09    | 50,000.00   | 20,000.00    |                                                                                                                 | 1.563,746.1        |
|    |       | FARM                 | 171316         | 13,031.00          | 22,250.00          | 1.24                 | 1,449,698.75   | 16,158.44    | 2,423.77        | 842.92      | 50,000.00   |              | 20,000.00                                                                                                       | 3,128,662 3        |
| 8  | A     | FARM                 | 171316         | 25,658.00          | 22,250.00          | 1.24                 | 2,854,452.50   | 31,815.92    | 4.772.39        | 1,625.80    |             | 20,000.00    | 20,000,00                                                                                                       | 1,559,123.8        |
| 9  | A     | FARM                 | 171316         | 25,820.00          | 22,250.00          | 1.24                 | 2,872,475.00   | 32,016.80    |                 |             | 50,000.00   | 20,000.00    | 20,000.00                                                                                                       | 2,982,666.         |
| 10 | A     | HOUSING              | 171316         | 12,708.00          | 22,250.00          | 67                   | 1.413.765.00   | 212,859.00   | 4,802.52        | 1,635.84    | 50,000.00   | 20,000.00    | 20,000.00                                                                                                       | 3,000,930.1        |
| -  | A     | ESTATE               | 171316         | 12,627.00          | 17,250.00          | 34                   | 1,089,078.75   | 107,329.50   | 64,397.70       | 42,711.80   | 50,000.00   | 20,000.00    | 20,000.00                                                                                                       | 1,887,051          |
| 12 | A     | LIGHT<br>INDUST      | 171316         | 4,533.00           | 27,500.00          | 126                  | 623,287,50     | 142,789.50   |                 | 21,605.90   | 50,000.00   | 20,000.00    | 20,000.00                                                                                                       | 1.372,411          |
| 13 | A     | CHURCH               | 171316         | 14,124.00          | 19,500.00          | 19925                | 1,377,090.00   | 142,783,30   | 85,673.70       | 28,697.90   | 50,000.00   | 20,000.00    | 20,000.00                                                                                                       | 970.448.           |
| 4  | A     | ION                  | 171316         | 2,999.00           | 17,250.00          | 1.24                 | 258,663.75     | 3,718.76     | 1,000.00        | 1,000.00    | 50.000.00   | 20,000.00    | 20,000.00                                                                                                       | 1,469,090.         |
| 15 | A     | FARM                 | 171317         | 10,886.00          | 22,250.00          | 1.24                 | L211.067.50    |              |                 | 1,000.00    | \$0,000.00  | 20,000.00    | 20,000.00                                                                                                       | 354,382.           |
| 16 | A     | URBAN                | 171317         | 12,141.00          | 22,250.00          | 1.24                 | 1,350,686.25   | 13,498.64    | 2,024.80        | 1,008.00    | 50,000.00   | 20,000.00    | 20,000.00                                                                                                       | 1,317,590          |
| 7  | A     | URBAN                | 171317         | 12,896.00          | 22,250.00          | 1.24                 |                | 15,054,84    | 2,258.23        | 1,000.00    | 50,000.00   | 20,000.00    | 20,000.00                                                                                                       | Contraction of the |
| 8  | A     | URBAN                | 171317         | 12,424.00          |                    |                      | 1,434,680.00   | 15,991.04    | 2,398.66        | 1,000.00    | 50,000.00   | 20.000.00    | The second se | 1,458,999.         |
| 9  | A     | URBAN                | 171317         | No. of Contraction | 22,250.00          | 1.24                 | 1,382,170.00   | 15,405.76    | 2,310.86        | 1,000.00    | 50,000.00   | 20,000.00    | 20,000.00                                                                                                       | 1,544,069.         |
| -  |       | FARM                 | 11311          | 16,187.00          | 22,250.00          | 1.24                 | 1,800.803.75   | 20,071.88    | 3,010.78        | 1,038.59    | 50,000.00   | A ALCONTRACT |                                                                                                                 | 1,490,886          |
|    |       |                      | and the second | 1                  |                    |                      | and the second | 100-100      | 3 .             |             | 30,000.00   | 20,000.00    | 20,000.00                                                                                                       | 1,914,925          |