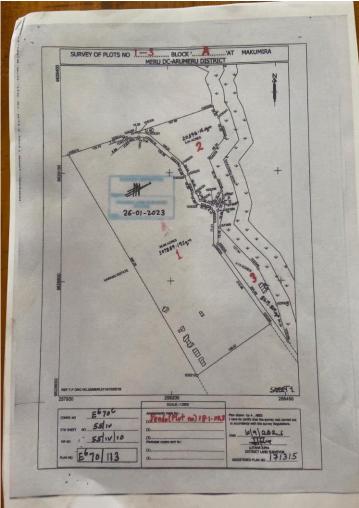

### Digital Money, Cooking Gas and Accessories

Almost all units are earning rent.

Makumira Farm Property Development GMS Invested \$13,305 to Survey 457 acres started in March 2021

# Block A along the Tarmac Road—78 areas for hostels, urban farming, rec areas, apartments, etc.

## Block B has Petrol Station with a 25 yr. lease, Strip mall & car wash near the college, etc.

# Each plot is explained: A 1-43; B 1-35 and potential rent per year.

| NO | BLOCK | USES                 | R.PLAN NO.     | AREA               | LAND<br>VALUE RATE | LAND<br>RENT<br>RATE | PREMOUM        | LAND RENT    | REGISTRATIO     | STAMP DUTY  | CERTIFICATE | DEED PLAN    | APPRICATION                                                                                                     | TOTAL              |
|----|-------|----------------------|----------------|--------------------|--------------------|----------------------|----------------|--------------|-----------------|-------------|-------------|--------------|-----------------------------------------------------------------------------------------------------------------|--------------------|
| 1  | •     | SECONDAR<br>Y SCHOOL | 171315         | 107,889.19         | 22,250.00          | 50                   | 12,002,672.39  | 1,348,614.88 | N<br>809,168.93 | 200 000 000 |             |              | FEE                                                                                                             |                    |
| 2  | A     | HOUSING              | 171315         | 20,396.16          | 17,250.00          | 34                   |                |              | 005,100.53      | 269,862.98  | 50,000.00   | 20,000.00    | 20,000.00                                                                                                       | 14.520,319.1       |
| 3  | A     | HOUSING              | 171315         | 8,619.804          | 17,250.00          |                      | 1,759,168.80   | 173,367.36   | 104,020.42      | 34,813.47   | 50,000.00   | 20,000.00    | 20,000.00                                                                                                       | 2,161,370.0        |
| 5  | A     | URBAN                | 171316         | 13.072.00          |                    | 34                   | 743,458.10     | 73,268.33    | 43,961.00       | 14,793.67   | 50,000.00   | 20,000.00    | 20,000.00                                                                                                       | 965,481 1          |
| 6  | A     | FARM<br>URBAN        |                |                    |                    | 1.24                 | 1,454,260.00   | 16,209.28    | 2,431.39        | 845.46      | 50,000.00   | 20,000.00    | 20,000.00                                                                                                       |                    |
| 7  | A     | FARM                 | 171316         | 26,953.00          | 22,250.00          | 1.24                 | 2.998,521.25   | 33,421.72    | 5,013.26        | 1,706.09    | 50,000.00   | 20,000.00    |                                                                                                                 | 1.563,746.1        |
|    |       | FARM                 | 171316         | 13,031.00          | 22,250.00          | 1.24                 | 1,449,698.75   | 16,158.44    | 2,423.77        | 842.92      | 50,000.00   |              | 20,000.00                                                                                                       | 3,128,662 3        |
| 8  | A     | FARM                 | 171316         | 25,658.00          | 22,250.00          | 1.24                 | 2,854,452.50   | 31,815.92    | 4.772.39        | 1,625.80    |             | 20,000.00    | 20,000,00                                                                                                       | 1,559,123.8        |
| 9  | A     | FARM                 | 171316         | 25,820.00          | 22,250.00          | 1.24                 | 2,872,475.00   | 32,016.80    |                 |             | 50,000.00   | 20,000.00    | 20,000.00                                                                                                       | 2,982,666.         |
| 10 | A     | HOUSING              | 171316         | 12,708.00          | 22,250.00          | 67                   | 1.413.765.00   | 212,859.00   | 4,802.52        | 1,635.84    | 50,000.00   | 20,000.00    | 20,000.00                                                                                                       | 3,000,930.1        |
| -  | A     | ESTATE               | 171316         | 12,627.00          | 17,250.00          | 34                   | 1,089,078.75   | 107,329.50   | 64,397.70       | 42,711.80   | 50,000.00   | 20,000.00    | 20,000.00                                                                                                       | 1,887,051          |
| 12 | A     | LIGHT<br>INDUST      | 171316         | 4,533.00           | 27,500.00          | 126                  | 623,287,50     | 142,789.50   |                 | 21,605.90   | 50,000.00   | 20,000.00    | 20,000.00                                                                                                       | 1.372,411          |
| 13 | A     | CHURCH               | 171316         | 14,124.00          | 19,500.00          | 19925                | 1,377,090.00   | 142,783,30   | 85,673.70       | 28,697.90   | 50,000.00   | 20,000.00    | 20,000.00                                                                                                       | 970.448.           |
| 4  | A     | ION                  | 171316         | 2,999.00           | 17,250.00          | 1.24                 | 258,663.75     | 3,718.76     | 1,000.00        | 1,000.00    | 50.000.00   | 20,000.00    | 20,000.00                                                                                                       | 1,469,090.         |
| 15 | A     | FARM                 | 171317         | 10,886.00          | 22,250.00          | 1.24                 | L211.067.50    |              |                 | 1,000.00    | \$0,000.00  | 20,000.00    | 20,000.00                                                                                                       | 354,382.           |
| 16 | A     | URBAN                | 171317         | 12,141.00          | 22,250.00          | 1.24                 | 1,350,686.25   | 13,498.64    | 2,024.80        | 1,008.00    | 50,000.00   | 20,000.00    | 20,000.00                                                                                                       | 1,317,590          |
| 7  | A     | URBAN                | 171317         | 12,896.00          | 22,250.00          | 1.24                 |                | 15,054,84    | 2,258.23        | 1,000.00    | 50,000.00   | 20,000.00    | 20,000.00                                                                                                       | Contraction of the |
| 8  | A     | URBAN                | 171317         | 12,424.00          |                    |                      | 1,434,680.00   | 15,991.04    | 2,398.66        | 1,000.00    | 50,000.00   | 20.000.00    | The second se | 1,458,999.         |
| 9  | A     | URBAN                | 171317         | No. of Contraction | 22,250.00          | 1.24                 | 1,382,170.00   | 15,405.76    | 2,310.86        | 1,000.00    | 50,000.00   | 20,000.00    | 20,000.00                                                                                                       | 1,544,069.         |
| -  |       | FARM                 | 11311          | 16,187.00          | 22,250.00          | 1.24                 | 1,800.803.75   | 20,071.88    | 3,010.78        | 1,038.59    | 50,000.00   | A ALCONTRACT |                                                                                                                 | 1,490,886          |
|    |       |                      | and the second | 1                  |                    |                      | and the second | 100-100      | 3 .             |             | 30,000.00   | 20,000.00    | 20,000.00                                                                                                       | 1,914,925          |