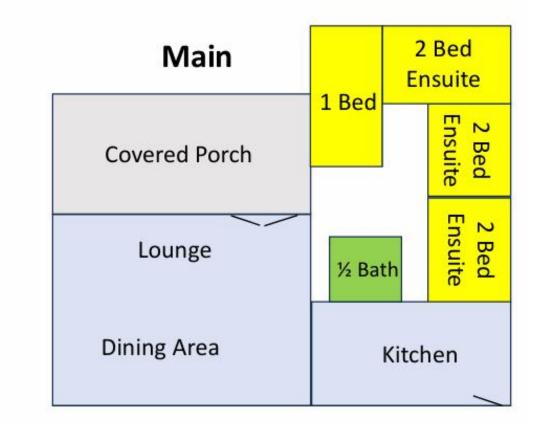

### What are the rooms like?

**Google Maps View** 

#### Meru Diocese Rest House

#### Annex