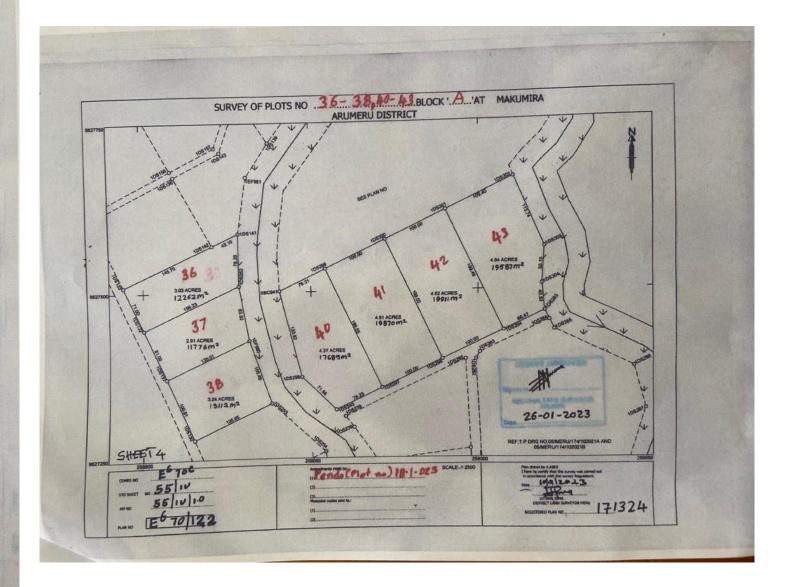

# Block A along the Tarmac Road—78 areas for hostels, urban farming, rec areas, apartments, etc.

# Each plot is explained: A 1-43; B 1-35 and potential rent per year.

| NO | BLOCK | USES                 | R.PLAN NO.     | AREA               | LAND<br>VALUE RATE | LAND<br>RENT<br>RATE | PREMOUM        | LAND RENT    | REGISTRATIO     | STAMP DUTY  | CERTIFICATE | DEED PLAN    | APPRICATION                                                                                                     | TOTAL              |
|----|-------|----------------------|----------------|--------------------|--------------------|----------------------|----------------|--------------|-----------------|-------------|-------------|--------------|-----------------------------------------------------------------------------------------------------------------|--------------------|
| 1  | •     | SECONDAR<br>Y SCHOOL | 171315         | 107,889.19         | 22,250.00          | 50                   | 12,002,672.39  | 1,348,614.88 | N<br>809,168.93 | 200 000 000 |             |              | FEE                                                                                                             |                    |
| 2  | A     | HOUSING              | 171315         | 20,396.16          | 17,250.00          | 34                   |                |              | 005,100.53      | 269,862.98  | 50,000.00   | 20,000.00    | 20,000.00                                                                                                       | 14.520,319.1       |
| 3  | A     | HOUSING              | 171315         | 8,619.804          | 17,250.00          |                      | 1,759,168.80   | 173,367.36   | 104,020.42      | 34,813.47   | 50,000.00   | 20,000.00    | 20,000.00                                                                                                       | 2,161,370.0        |
| 5  | A     | URBAN                | 171316         | 13.072.00          |                    | 34                   | 743,458.10     | 73,268.33    | 43,961.00       | 14,793.67   | 50,000.00   | 20,000.00    | 20,000.00                                                                                                       | 965,481 1          |
| 6  | A     | FARM<br>URBAN        |                |                    |                    | 1.24                 | 1,454,260.00   | 16,209.28    | 2,431.39        | 845.46      | 50,000.00   | 20,000.00    | 20,000.00                                                                                                       |                    |
| 7  | A     | FARM                 | 171316         | 26,953.00          | 22,250.00          | 1.24                 | 2.998,521.25   | 33,421.72    | 5,013.26        | 1,706.09    | 50,000.00   | 20,000.00    |                                                                                                                 | 1.563,746.1        |
|    |       | FARM                 | 171316         | 13,031.00          | 22,250.00          | 1.24                 | 1,449,698.75   | 16,158.44    | 2,423.77        | 842.92      | 50,000.00   |              | 20,000.00                                                                                                       | 3,128,662 3        |
| 8  | A     | FARM                 | 171316         | 25,658.00          | 22,250.00          | 1.24                 | 2,854,452.50   | 31,815.92    | 4.772.39        | 1,625.80    |             | 20,000.00    | 20,000,00                                                                                                       | 1,559,123.8        |
| 9  | A     | FARM                 | 171316         | 25,820.00          | 22,250.00          | 1.24                 | 2,872,475.00   | 32,016.80    |                 |             | 50,000.00   | 20,000.00    | 20,000.00                                                                                                       | 2,982,666.         |
| 10 | A     | HOUSING              | 171316         | 12,708.00          | 22,250.00          | 67                   | 1.413.765.00   | 212,859.00   | 4,802.52        | 1,635.84    | 50,000.00   | 20,000.00    | 20,000.00                                                                                                       | 3,000,930.1        |
| -  | A     | ESTATE               | 171316         | 12,627.00          | 17,250.00          | 34                   | 1,089,078.75   | 107,329.50   | 64,397.70       | 42,711.80   | 50,000.00   | 20,000.00    | 20,000.00                                                                                                       | 1,887,051          |
| 12 | A     | LIGHT<br>INDUST      | 171316         | 4,533.00           | 27,500.00          | 126                  | 623,287,50     | 142,789.50   |                 | 21,605.90   | 50,000.00   | 20,000.00    | 20,000.00                                                                                                       | 1.372,411          |
| 13 | A     | CHURCH               | 171316         | 14,124.00          | 19,500.00          | 19925                | 1,377,090.00   | 142,783,30   | 85,673.70       | 28,697.90   | 50,000.00   | 20,000.00    | 20,000.00                                                                                                       | 970.448.           |
| 4  | A     | ION                  | 171316         | 2,999.00           | 17,250.00          | 1.24                 | 258,663.75     | 3,718.76     | 1,000.00        | 1,000.00    | 50.000.00   | 20,000.00    | 20,000.00                                                                                                       | 1,469,090.         |
| 15 | A     | FARM                 | 171317         | 10,886.00          | 22,250.00          | 1.24                 | L211.067.50    |              |                 | 1,000.00    | \$0,000.00  | 20,000.00    | 20,000.00                                                                                                       | 354,382.           |
| 16 | A     | URBAN                | 171317         | 12,141.00          | 22,250.00          | 1.24                 | 1,350,686.25   | 13,498.64    | 2,024.80        | 1,008.00    | 50,000.00   | 20,000.00    | 20,000.00                                                                                                       | 1,317,590          |
| 7  | A     | URBAN                | 171317         | 12,896.00          | 22,250.00          | 1.24                 |                | 15,054,84    | 2,258.23        | 1,000.00    | 50,000.00   | 20,000.00    | 20,000.00                                                                                                       | Contraction of the |
| 8  | A     | URBAN                | 171317         | 12,424.00          |                    |                      | 1,434,680.00   | 15,991.04    | 2,398.66        | 1,000.00    | 50,000.00   | 20.000.00    | The second se | 1,458,999.         |
| 9  | A     | URBAN                | 171317         | No. of Contraction | 22,250.00          | 1.24                 | 1,382,170.00   | 15,405.76    | 2,310.86        | 1,000.00    | 50,000.00   | 20,000.00    | 20,000.00                                                                                                       | 1,544,069.         |
| -  |       | FARM                 | 11311          | 16,187.00          | 22,250.00          | 1.24                 | 1,800.803.75   | 20,071.88    | 3,010.78        | 1,038.59    | 50,000.00   | A ALCONTRACT |                                                                                                                 | 1,490,886          |
|    |       |                      | and the second | 1                  |                    |                      | and the second | 100-100      | 3 .             |             | 30,000.00   | 20,000.00    | 20,000.00                                                                                                       | 1,914,925          |