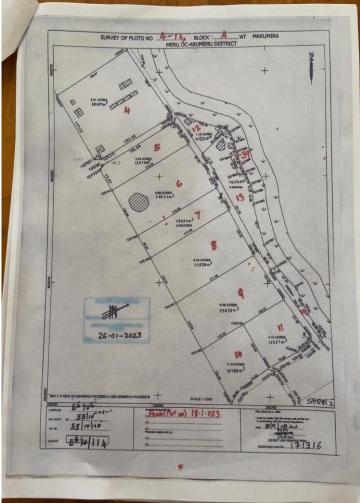

# Block A along the Tarmac Road—78 areas for hostels, urban farming, rec areas, apartments, etc.

## Block B has Petrol Station with a 25 yr. lease, Strip mall & car wash near the college, etc.

# Each plot is explained: A 1-43; B 1-35 and potential rent per year.

| NO | BLOCK | USES                 | R.PLAN NO.     | AREA               | LAND<br>VALUE RATE | LAND<br>RENT<br>RATE | PREMOUM        | LAND RENT    | REGISTRATIO     | STAMP DUTY  | CERTIFICATE | DEED PLAN    | APPRICATION                                                                                                     | TOTAL              |
|----|-------|----------------------|----------------|--------------------|--------------------|----------------------|----------------|--------------|-----------------|-------------|-------------|--------------|-----------------------------------------------------------------------------------------------------------------|--------------------|
| 1  | •     | SECONDAR<br>Y SCHOOL | 171315         | 107,889.19         | 22,250.00          | 50                   | 12,002,672.39  | 1,348,614.88 | N<br>809,168.93 | 200 000 000 |             |              | FEE                                                                                                             |                    |
| 2  | A     | HOUSING              | 171315         | 20,396.16          | 17,250.00          | 34                   |                |              | 005,100.53      | 269,862.98  | 50,000.00   | 20,000.00    | 20,000.00                                                                                                       | 14.520,319.1       |
| 3  | A     | HOUSING              | 171315         | 8,619.804          | 17,250.00          |                      | 1,759,168.80   | 173,367.36   | 104,020.42      | 34,813.47   | 50,000.00   | 20,000.00    | 20,000.00                                                                                                       | 2,161,370.0        |
| 5  | A     | URBAN                | 171316         | 13.072.00          |                    | 34                   | 743,458.10     | 73,268.33    | 43,961.00       | 14,793.67   | 50,000.00   | 20,000.00    | 20,000.00                                                                                                       | 965,481 1          |
| 6  | A     | FARM<br>URBAN        |                |                    |                    | 1.24                 | 1,454,260.00   | 16,209.28    | 2,431.39        | 845.46      | 50,000.00   | 20,000.00    | 20,000.00                                                                                                       |                    |
| 7  | A     | FARM                 | 171316         | 26,953.00          | 22,250.00          | 1.24                 | 2.998,521.25   | 33,421.72    | 5,013.26        | 1,706.09    | 50,000.00   | 20,000.00    |                                                                                                                 | 1.563,746.1        |
|    |       | FARM                 | 171316         | 13,031.00          | 22,250.00          | 1.24                 | 1,449,698.75   | 16,158.44    | 2,423.77        | 842.92      | 50,000.00   |              | 20,000.00                                                                                                       | 3,128,662 3        |
| 8  | A     | FARM                 | 171316         | 25,658.00          | 22,250.00          | 1.24                 | 2,854,452.50   | 31,815.92    | 4.772.39        | 1,625.80    |             | 20,000.00    | 20,000,00                                                                                                       | 1,559,123.8        |
| 9  | A     | FARM                 | 171316         | 25,820.00          | 22,250.00          | 1.24                 | 2,872,475.00   | 32,016.80    |                 |             | 50,000.00   | 20,000.00    | 20,000.00                                                                                                       | 2,982,666.         |
| 10 | A     | HOUSING              | 171316         | 12,708.00          | 22,250.00          | 67                   | 1.413.765.00   | 212,859.00   | 4,802.52        | 1,635.84    | 50,000.00   | 20,000.00    | 20,000.00                                                                                                       | 3,000,930.1        |
| -  | A     | ESTATE               | 171316         | 12,627.00          | 17,250.00          | 34                   | 1,089,078.75   | 107,329.50   | 64,397.70       | 42,711.80   | 50,000.00   | 20,000.00    | 20,000.00                                                                                                       | 1,887,051          |
| 12 | A     | LIGHT<br>INDUST      | 171316         | 4,533.00           | 27,500.00          | 126                  | 623,287,50     | 142,789.50   |                 | 21,605.90   | 50,000.00   | 20,000.00    | 20,000.00                                                                                                       | 1.372,411          |
| 13 | A     | CHURCH               | 171316         | 14,124.00          | 19,500.00          | 19925                | 1,377,090.00   | 142,783,30   | 85,673.70       | 28,697.90   | 50,000.00   | 20,000.00    | 20,000.00                                                                                                       | 970.448.           |
| 4  | A     | ION                  | 171316         | 2,999.00           | 17,250.00          | 1.24                 | 258,663.75     | 3,718.76     | 1,000.00        | 1,000.00    | 50.000.00   | 20,000.00    | 20,000.00                                                                                                       | 1,469,090.         |
| 15 | A     | FARM                 | 171317         | 10,886.00          | 22,250.00          | 1.24                 | L211.067.50    |              |                 | 1,000.00    | \$0,000.00  | 20,000.00    | 20,000.00                                                                                                       | 354,382.           |
| 16 | A     | URBAN                | 171317         | 12,141.00          | 22,250.00          | 1.24                 | 1,350,686.25   | 13,498.64    | 2,024.80        | 1,008.00    | 50,000.00   | 20,000.00    | 20,000.00                                                                                                       | 1,317,590          |
| 7  | A     | URBAN                | 171317         | 12,896.00          | 22,250.00          | 1.24                 |                | 15,054,84    | 2,258.23        | 1,000.00    | 50,000.00   | 20,000.00    | 20,000.00                                                                                                       | Contraction of the |
| 8  | A     | URBAN                | 171317         | 12,424.00          |                    |                      | 1,434,680.00   | 15,991.04    | 2,398.66        | 1,000.00    | 50,000.00   | 20.000.00    | The second se | 1,458,999.         |
| 9  | A     | URBAN                | 171317         | No. of Contraction | 22,250.00          | 1.24                 | 1,382,170.00   | 15,405.76    | 2,310.86        | 1,000.00    | 50,000.00   | 20,000.00    | 20,000.00                                                                                                       | 1,544,069.         |
| -  |       | FARM                 | 11311          | 16,187.00          | 22,250.00          | 1.24                 | 1,800.803.75   | 20,071.88    | 3,010.78        | 1,038.59    | 50,000.00   | A ALCONTRACT |                                                                                                                 | 1,490,886          |
|    |       |                      | and the second | 1                  |                    |                      | and the second | 100-100      | 3 .             |             | 30,000.00   | 20,000.00    | 20,000.00                                                                                                       | 1,914,925          |