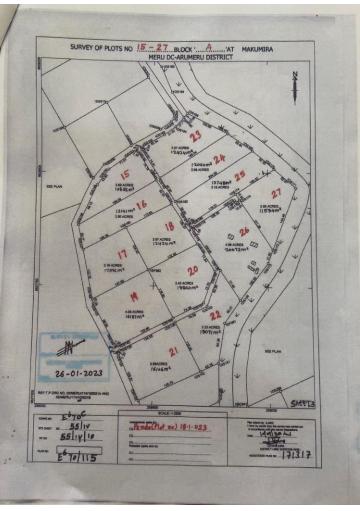

# Block A along the Tarmac Road—78 areas for hostels, urban farming, rec areas, apartments, etc.

## Block B has Petrol Station with a 25 yr. lease, Strip mall & car wash near the college, etc.

# Each plot is explained: A 1-43; B 1-35 and potential rent per year.

| NO | BLOCK | USES                 | R.PLAN NO.     | AREA               | LAND<br>VALUE RATE | LAND<br>RENT<br>RATE | PREMOUM        | LAND RENT    | REGISTRATIO     | STAMP DUTY  | CERTIFICATE | DEED PLAN    | APPRICATION                                                                                                     | TOTAL              |
|----|-------|----------------------|----------------|--------------------|--------------------|----------------------|----------------|--------------|-----------------|-------------|-------------|--------------|-----------------------------------------------------------------------------------------------------------------|--------------------|
| 1  | •     | SECONDAR<br>Y SCHOOL | 171315         | 107,889.19         | 22,250.00          | 50                   | 12,002,672.39  | 1,348,614.88 | N<br>809,168.93 | 200 000 000 |             |              | FEE                                                                                                             |                    |
| 2  | A     | HOUSING              | 171315         | 20,396.16          | 17,250.00          | 34                   |                |              | 005,100.53      | 269,862.98  | 50,000.00   | 20,000.00    | 20,000.00                                                                                                       | 14.520,319.1       |
| 3  | A     | HOUSING              | 171315         | 8,619.804          | 17,250.00          |                      | 1,759,168.80   | 173,367.36   | 104,020.42      | 34,813.47   | 50,000.00   | 20,000.00    | 20,000.00                                                                                                       | 2,161,370.0        |
| 5  | A     | URBAN                | 171316         | 13.072.00          |                    | 34                   | 743,458.10     | 73,268.33    | 43,961.00       | 14,793.67   | 50,000.00   | 20,000.00    | 20,000.00                                                                                                       | 965,481 1          |
| 6  | A     | FARM<br>URBAN        |                |                    |                    | 1.24                 | 1,454,260.00   | 16,209.28    | 2,431.39        | 845.46      | 50,000.00   | 20,000.00    | 20,000.00                                                                                                       |                    |
| 7  | A     | FARM                 | 171316         | 26,953.00          | 22,250.00          | 1.24                 | 2.998,521.25   | 33,421.72    | 5,013.26        | 1,706.09    | 50,000.00   | 20,000.00    |                                                                                                                 | 1.563,746.1        |
|    |       | FARM                 | 171316         | 13,031.00          | 22,250.00          | 1.24                 | 1,449,698.75   | 16,158.44    | 2,423.77        | 842.92      | 50,000.00   |              | 20,000.00                                                                                                       | 3,128,662 3        |
| 8  | A     | FARM                 | 171316         | 25,658.00          | 22,250.00          | 1.24                 | 2,854,452.50   | 31,815.92    | 4.772.39        | 1,625.80    |             | 20,000.00    | 20,000,00                                                                                                       | 1,559,123.8        |
| 9  | A     | FARM                 | 171316         | 25,820.00          | 22,250.00          | 1.24                 | 2,872,475.00   | 32,016.80    |                 |             | 50,000.00   | 20,000.00    | 20,000.00                                                                                                       | 2,982,666.         |
| 10 | A     | HOUSING              | 171316         | 12,708.00          | 22,250.00          | 67                   | 1.413.765.00   | 212,859.00   | 4,802.52        | 1,635.84    | 50,000.00   | 20,000.00    | 20,000.00                                                                                                       | 3,000,930.1        |
| -  | A     | ESTATE               | 171316         | 12,627.00          | 17,250.00          | 34                   | 1,089,078.75   | 107,329.50   | 64,397.70       | 42,711.80   | 50,000.00   | 20,000.00    | 20,000.00                                                                                                       | 1,887,051          |
| 12 | A     | LIGHT<br>INDUST      | 171316         | 4,533.00           | 27,500.00          | 126                  | 623,287,50     | 142,789.50   |                 | 21,605.90   | 50,000.00   | 20,000.00    | 20,000.00                                                                                                       | 1.372,411          |
| 13 | A     | CHURCH               | 171316         | 14,124.00          | 19,500.00          | 19925                | 1,377,090.00   | 142,783,30   | 85,673.70       | 28,697.90   | 50,000.00   | 20,000.00    | 20,000.00                                                                                                       | 970.448.           |
| 4  | A     | ION                  | 171316         | 2,999.00           | 17,250.00          | 1.24                 | 258,663.75     | 3,718.76     | 1,000.00        | 1,000.00    | 50.000.00   | 20,000.00    | 20,000.00                                                                                                       | 1,469,090.         |
| 15 | A     | FARM                 | 171317         | 10,886.00          | 22,250.00          | 1.24                 | L211.067.50    |              |                 | 1,000.00    | \$0,000.00  | 20,000.00    | 20,000.00                                                                                                       | 354,382.           |
| 16 | A     | URBAN                | 171317         | 12,141.00          | 22,250.00          | 1.24                 | 1,350,686.25   | 13,498.64    | 2,024.80        | 1,008.00    | 50,000.00   | 20,000.00    | 20,000.00                                                                                                       | 1,317,590          |
| 7  | A     | URBAN                | 171317         | 12,896.00          | 22,250.00          | 1.24                 |                | 15,054,84    | 2,258.23        | 1,000.00    | 50,000.00   | 20,000.00    | 20,000.00                                                                                                       | Contraction of the |
| 8  | A     | URBAN                | 171317         | 12,424.00          |                    |                      | 1,434,680.00   | 15,991.04    | 2,398.66        | 1,000.00    | 50,000.00   | 20.000.00    | The second se | 1,458,999.         |
| 9  | A     | URBAN                | 171317         | No. of Contraction | 22,250.00          | 1.24                 | 1,382,170.00   | 15,405.76    | 2,310.86        | 1,000.00    | 50,000.00   | 20,000.00    | 20,000.00                                                                                                       | 1,544,069.         |
| -  |       | FARM                 | 11311          | 16,187.00          | 22,250.00          | 1.24                 | 1,800.803.75   | 20,071.88    | 3,010.78        | 1,038.59    | 50,000.00   | A ALCONTRACT |                                                                                                                 | 1,490,886          |
|    |       |                      | and the second | 1                  |                    |                      | and the second | 100-100      | 3 .             |             | 30,000.00   | 20,000.00    | 20,000.00                                                                                                       | 1,914,925          |