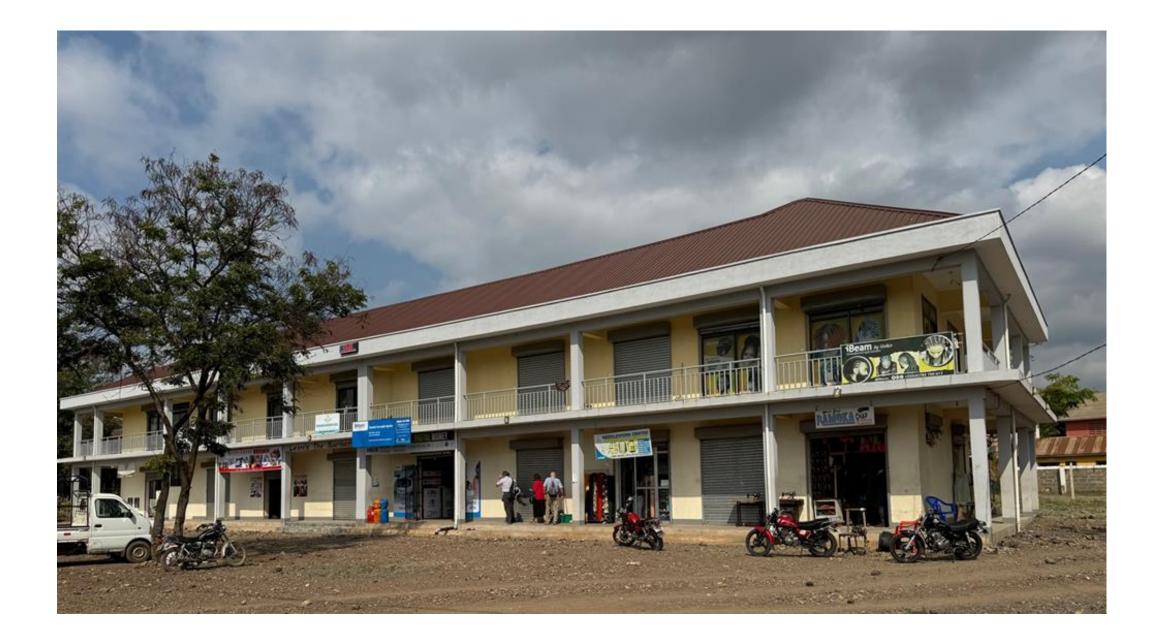

#### Rental Units next to the Bishop's Office

### Digital Money, Cooking Gas and Accessories

Almost all units are earning rent.

Makumira Farm Property Development GMS Invested \$13,305 to Survey 457 acres started in March 2021