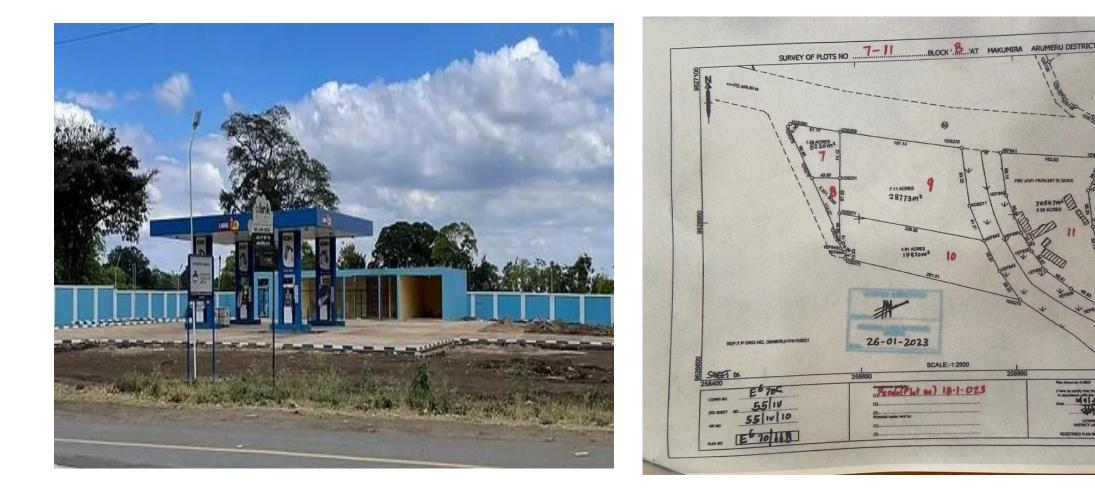

## Block B has Petrol Station with a 25 yr. lease, Strip mall & car wash near the college, etc.

# Each plot is explained: A 1-43; B 1-35 and potential rent per year.

| NO | BLOCK | USES                 | R.PLAN NO.     | AREA               | LAND<br>VALUE RATE | LAND<br>RENT<br>RATE | PREMOUM        | LAND RENT    | REGISTRATIO     | STAMP DUTY  | CERTIFICATE | DEED PLAN    | APPRICATION                                                                                                     | TOTAL              |
|----|-------|----------------------|----------------|--------------------|--------------------|----------------------|----------------|--------------|-----------------|-------------|-------------|--------------|-----------------------------------------------------------------------------------------------------------------|--------------------|
| 1  | •     | SECONDAR<br>Y SCHOOL | 171315         | 107,889.19         | 22,250.00          | 50                   | 12,002,672.39  | 1,348,614.88 | N<br>809,168.93 | 200 000 000 |             |              | FEE                                                                                                             |                    |
| 2  | A     | HOUSING              | 171315         | 20,396.16          | 17,250.00          | 34                   |                |              | 005,100.53      | 269,862.98  | 50,000.00   | 20,000.00    | 20,000.00                                                                                                       | 14.520,319.1       |
| 3  | A     | HOUSING              | 171315         | 8,619.804          | 17,250.00          |                      | 1,759,168.80   | 173,367.36   | 104,020.42      | 34,813.47   | 50,000.00   | 20,000.00    | 20,000.00                                                                                                       | 2,161,370.0        |
| 5  | A     | URBAN                | 171316         | 13.072.00          |                    | 34                   | 743,458.10     | 73,268.33    | 43,961.00       | 14,793.67   | 50,000.00   | 20,000.00    | 20,000.00                                                                                                       | 965,481 1          |
| 6  | A     | FARM<br>URBAN        |                |                    |                    | 1.24                 | 1,454,260.00   | 16,209.28    | 2,431.39        | 845.46      | 50,000.00   | 20,000.00    | 20,000.00                                                                                                       |                    |
| 7  | A     | FARM                 | 171316         | 26,953.00          | 22,250.00          | 1.24                 | 2.998,521.25   | 33,421.72    | 5,013.26        | 1,706.09    | 50,000.00   | 20,000.00    |                                                                                                                 | 1.563,746.1        |
|    |       | FARM                 | 171316         | 13,031.00          | 22,250.00          | 1.24                 | 1,449,698.75   | 16,158.44    | 2,423.77        | 842.92      | 50,000.00   |              | 20,000.00                                                                                                       | 3,128,662 3        |
| 8  | A     | FARM                 | 171316         | 25,658.00          | 22,250.00          | 1.24                 | 2,854,452.50   | 31,815.92    | 4.772.39        | 1,625.80    |             | 20,000.00    | 20,000,00                                                                                                       | 1,559,123.8        |
| 9  | A     | FARM                 | 171316         | 25,820.00          | 22,250.00          | 1.24                 | 2,872,475.00   | 32,016.80    |                 |             | 50,000.00   | 20,000.00    | 20,000.00                                                                                                       | 2,982,666.         |
| 10 | A     | HOUSING              | 171316         | 12,708.00          | 22,250.00          | 67                   | 1.413.765.00   | 212,859.00   | 4,802.52        | 1,635.84    | 50,000.00   | 20,000.00    | 20,000.00                                                                                                       | 3,000,930.1        |
| -  | A     | ESTATE               | 171316         | 12,627.00          | 17,250.00          | 34                   | 1,089,078.75   | 107,329.50   | 64,397.70       | 42,711.80   | 50,000.00   | 20,000.00    | 20,000.00                                                                                                       | 1,887,051          |
| 12 | A     | LIGHT<br>INDUST      | 171316         | 4,533.00           | 27,500.00          | 126                  | 623,287,50     | 142,789.50   |                 | 21,605.90   | 50,000.00   | 20,000.00    | 20,000.00                                                                                                       | 1.372,411          |
| 13 | A     | CHURCH               | 171316         | 14,124.00          | 19,500.00          | 19925                | 1,377,090.00   | 142,783,30   | 85,673.70       | 28,697.90   | 50,000.00   | 20,000.00    | 20,000.00                                                                                                       | 970.448.           |
| 4  | A     | ION                  | 171316         | 2,999.00           | 17,250.00          | 1.24                 | 258,663.75     | 3,718.76     | 1,000.00        | 1,000.00    | 50.000.00   | 20,000.00    | 20,000.00                                                                                                       | 1,469,090.         |
| 15 | A     | FARM                 | 171317         | 10,886.00          | 22,250.00          | 1.24                 | L211.067.50    |              |                 | 1,000.00    | \$0,000.00  | 20,000.00    | 20,000.00                                                                                                       | 354,382.           |
| 16 | A     | URBAN                | 171317         | 12,141.00          | 22,250.00          | 1.24                 | 1,350,686.25   | 13,498.64    | 2,024.80        | 1,008.00    | 50,000.00   | 20,000.00    | 20,000.00                                                                                                       | 1,317,590          |
| 7  | A     | URBAN                | 171317         | 12,896.00          | 22,250.00          | 1.24                 |                | 15,054,84    | 2,258.23        | 1,000.00    | 50,000.00   | 20,000.00    | 20,000.00                                                                                                       | Contraction of the |
| 8  | A     | URBAN                | 171317         | 12,424.00          |                    |                      | 1,434,680.00   | 15,991.04    | 2,398.66        | 1,000.00    | 50,000.00   | 20.000.00    | The second se | 1,458,999.         |
| 9  | A     | URBAN                | 171317         | No. of Contraction | 22,250.00          | 1.24                 | 1,382,170.00   | 15,405.76    | 2,310.86        | 1,000.00    | 50,000.00   | 20,000.00    | 20,000.00                                                                                                       | 1,544,069.         |
| -  |       | FARM                 | 11311          | 16,187.00          | 22,250.00          | 1.24                 | 1,800.803.75   | 20,071.88    | 3,010.78        | 1,038.59    | 50,000.00   | A ALCONTRACT |                                                                                                                 | 1,490,886          |
|    |       |                      | and the second | 1                  |                    |                      | and the second | 100-100      | 3 .             |             | 30,000.00   | 20,000.00    | 20,000.00                                                                                                       | 1,914,925          |