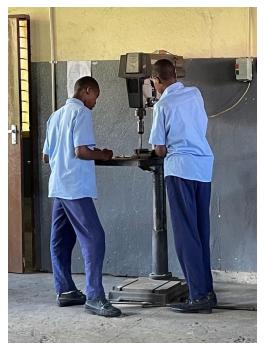

**Usa River Rehabilitation Center – Vocational Training Center** is led by Pastor Elisha Masangwa. The Center serves students with physical and cognitive disabilities. They receive training in baking, sewing (including hand operated sewing machines vs foot pedals), working in the school's bakery/café and welding.