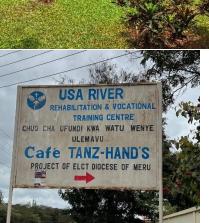

## **School Spotlight Series, Summer 2024**

**Usa River Rehabilitation Center** is located in the Central District. It includes a secondary school, a vocational training center and a Special Education Training Unit (SETU). The schools benefit from the large and appealing property. The classrooms are clean and bright, with grounds that are very well maintained. The Center generates income through a Guest House, Café, Bakery and a Gift Shop.