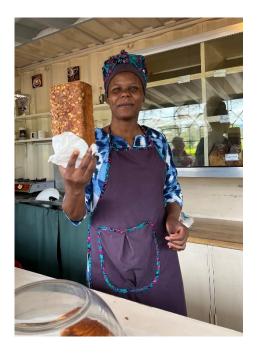

**Usa River Rehabilitation Center – Vocational Training Center** is led by Pastor Elisha Masangwa. The Center serves students with physical and cognitive disabilities. They receive training in baking, sewing (including hand operated sewing machines vs foot pedals), working in the school's bakery/café and welding.