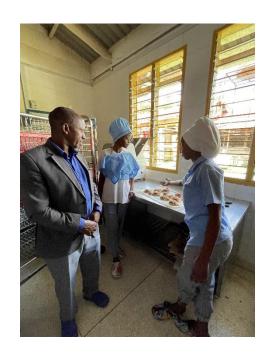

**Usa River Rehabilitation Center – Vocational Training Center** is led by Pastor Elisha Masangwa. The Center serves students with physical and cognitive disabilities. They receive training in baking, sewing (including hand operated sewing machines vs foot pedals), working in the school's bakery/café and welding.