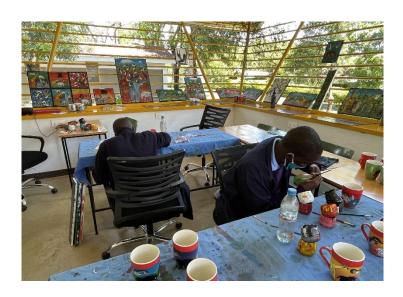

**Usa River Rehabilitation Center Special Education Training Unit** has 40 students led by Jenifer Lucas. This school's focus is to prepare students with cognitive disabilities for independent living while developing marketable skills including creative arts. They also train adults who want to work with students with disabilities. This program's greatest needs are scholarships to increase enrollment and funds to remodel the dining hall and dormitories.

**Usa River Rehabilitation Center – Vocational Training Center** is led by Pastor Elisha Masangwa. The Center serves students with physical and cognitive disabilities. They receive training in baking, sewing (including hand operated sewing machines vs foot pedals), working in the school's bakery/café and welding.