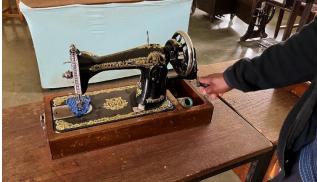

**Usa River Rehabilitation Center – Vocational Training Center** is led by Pastor Elisha Masangwa. The Center serves students with physical and cognitive disabilities. They receive training in baking, sewing (including hand operated sewing machines vs foot pedals), working in the school's bakery/café and welding.