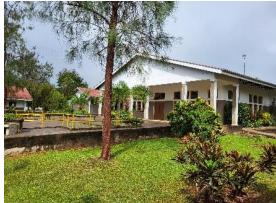

## **School Spotlight Series, Summer 2024**

**Usa River Rehabilitation Center** is located in the Central District. It includes a secondary school, a vocational training center and a Special Education Training Unit (SETU). The schools benefit from the large and appealing property. The classrooms are clean and bright, with grounds that are very well maintained. The Center generates income through a Guest House, Café, Bakery and a Gift Shop.