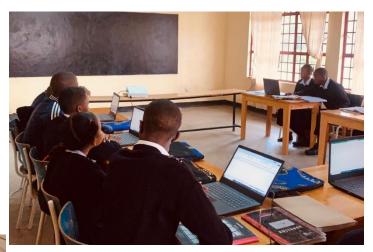

The Secondary School's greatest needs include:

- Student scholarships
- Infrastructure, specifically a Physic lab (as required by Tanzanian government) and a library
- Teaching and learning materials including textbooks, lab equipment, chemicals for science experiments and computers