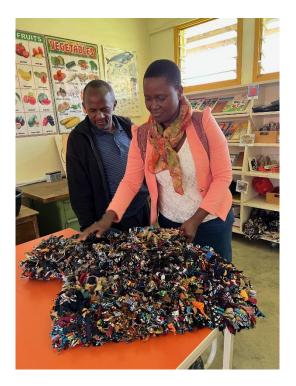

**Usa River Rehabilitation Center Special Education Training Unit** has 40 students led by Jenifer Lucas. This school's focus is to prepare students with cognitive disabilities for independent living while developing marketable skills including creative arts. They also train adults who want to work with students with disabilities. This program's greatest needs are scholarships to increase enrollment and funds to remodel the dining hall and dormitories.

**Usa River Rehabilitation Center – Vocational Training Center** is led by Pastor Elisha Masangwa. The Center serves students with physical and cognitive disabilities. They receive training in baking, sewing (including hand operated sewing machines vs foot pedals), working in the school's bakery/café and welding.