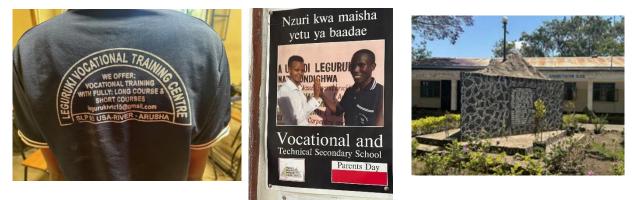

## **School Spotlight Series - LKEC**

**Day 1** The Leguruki King'ori Education Center (LKEC) is in the Eastern District near the village of King'Ori with a total student population of 223. Leki Secondary School (established in 2004) has 148 students and Leguruki Vocational Training Center (established I 1972) has 75 students. 33 staff members live with the boarding students on the 150-acre grounds.

Leki 1-3 pics

**Day 2** - Leguruki Vocational Training Center offers quality vocational courses to develop skills for future employment. They offer classes in welding, carpentry, masonry, auto mechanics, plumbing, solar panel installation, tailoring, and food service. Leki Secondary School offers all the academic subjects required for Forms 1-4. They also have tech subjects including Engineering Science, Civil Engineering, Electrical Engineering, and Technical Engineering (graphic arts) the only such school in Meru to offer them. Mr. Benard Mbise is the LKEC Director. Ombeni Ndosi is the Headmaster of Leki Secondary School, and Mr. Elisante Kitomari is the Vocational Training Center Head.