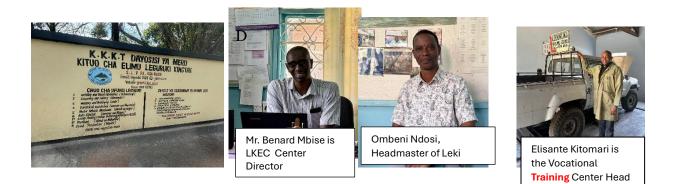

Leki 1-3 pics

**Day 2** - Leguruki Vocational Training Center offers quality vocational courses to develop skills for future employment. They offer classes in welding, carpentry, masonry, auto mechanics, plumbing, solar panel installation, tailoring, and food service. Leki Secondary School offers all the academic subjects required for Forms 1-4. They also have tech subjects including Engineering Science, Civil Engineering, Electrical Engineering, and Technical Engineering (graphic arts) the only such school in Meru to offer them. Mr. Benard Mbise is the LKEC Director. Ombeni Ndosi is the Headmaster of Leki Secondary School, and Mr. Elisante Kitomari is the Vocational Training Center Head.

Leki 2-4